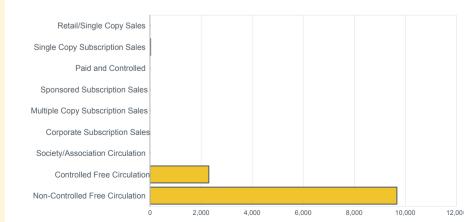

Audit issue circulation analysis % of circulation Retail & Single Copy Sales 0% Single Copy Subscription Sales 0.18% Paid and Controlled 0% Sponsored Subscription Sales 0% Multiple Copy Subscription Sales 0% Corporate Subscription Sales 0% Society/Association/Organisation Circulation 0% Controlled Free Circulation 19.18% Non-Controlled Free Circulation 80.64%