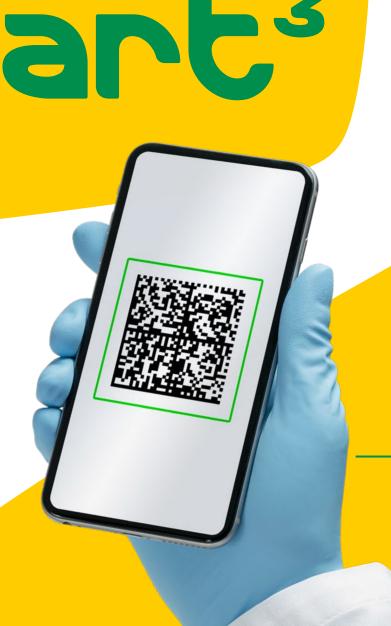

### **Smart Labels**

Quick and easy data access

#### Better data handling with smarter labels

The highlight of our new smart label is a 2D data matrix barcode that contains product data encoded using Global Standard One (GS1) specifications. Now, you can get digitalized, upto-date product information – with just one touch.

## 3 smart ways to easy data access – choose what works for you

- Smartphone and app
   Use your smartphone and our new "My M Safety" app
- Barcode scanner and ScanNow website
   Connect a standard barcode scanner to
   your PC or laptop, visit the ScanNow website
   to access product data and documentation
- Scan the 2D barcode from your LIMS or ERP system
   Directly insert relevant product data into your application

Scan with
"My M Safety" —
Available on
Apple App Store &
Google Play

1.09634.2511

3456789

111/12/06

EMSURE® ACS,ISO,R
2-Propan
for analysis

Propanol-2 2-Propanol

2-propanol

Made in Germany
CAS-No: 67-63-0
Merck KG3A, 64271 Darmstadt
Germany, Tel. +49(0)6151 72-24
EMD Millipore Corporation
400 Summit Drive, Burlington MA
USA, Tel. +1-978-715-4321
sigmaaldrich.com